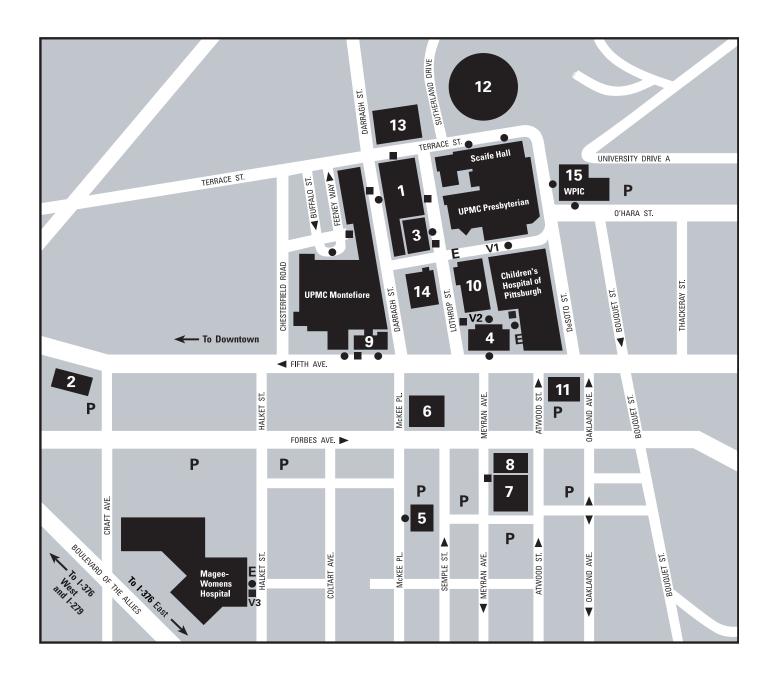

## **Oakland Map Legend**

- Building entrances
- E Emergency Department entrances
- UPMC garage entrances for patients and visitors
- V1 Valet parking for UPMC Presbyterian, Eye & Ear Institute, and Western Psychiatric Institute and Clinic
- V2 Valet parking for Falk Medical Building
- V3 Valet parking for Magee-Womens Hospital

- Street direction
- P Public parking facilities
- 1. Biomedical Science Tower
- 2. Dialysis Center
- 3. Eye & Ear Institute
- 4. Falk Medical Building
- **5.** Family House
- **6.** 3501 Forbes Ave.
- 7. Forbes Tower

- 8. Iroquois Building
- 9. Kaufmann Medical Building
- 10. Lothrop Hall
- 11. Medical Arts Building
- 12. Petersen Events Center
- 13. Salk Hall
- **14.** Victoria Building
- **15.** Western Psychiatric Institute and Clinic (WPIC)